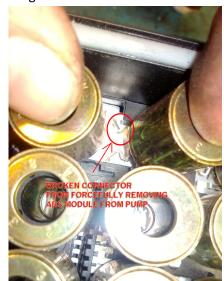

#### **FOR BOSCH 5.7 ABS UNITS:**

PLEASE MAKE SURE THAT YOU GENTLY REMOVE THE ABS MODULE FROM THE PUMP! Do not force the module off the pump. If any of the solenoids appear stuck, do not pull harder! Instead, spray some WD-40 or similar solvent and let sit for a few hours to remove the rust. If the solenoids are loosened, the module will be damaged like this ->